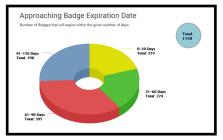

# **Beacon Dashboard Updates**

• New "donut hole" option for pie charts

New floating Help menu

New "donut hole" pie chart card

New Beacon HR column selection screen