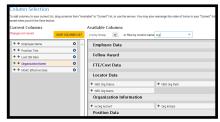

# **Beacon HR Updates**

- Emergency Tier designation now available in Sensitive module
- Improved Last QSI date algorithm to account for recently added NOAC data
- Records sourced from NED may no longer be deleted within Beacon HR to improve data quality
- Redesigned Positions screen column selector for better usability
- Health insurance information now properly displays for non-FTE Fellows
- Positions screen now properly displays NED Point of Contact, Servicing AO, NED project officer, Manager NED ID

New floating Help menu

New "donut hole" pie chart card

New Beacon HR column selection screen